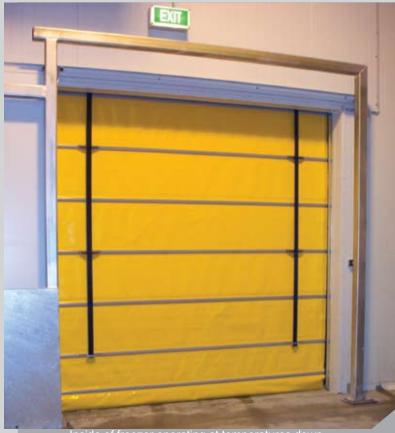

# freezer rapid doors

Induction loops activating rapid door

- Provides quick and convenient access to the freezer
- · Minimises freezer cold air loss and refrigeration costs
- Time proven design reliable and cost effective operation
- Innovative design features incorporating unique technologies
- Operates in temperature extremes from freezer to ambient

# opening freezer doors fast

Triple insulated curtain for maximum insulation opened by lifting straps in a folding and stacking action

Inside of freezer operating at temperatures down to -35 C with the door opening protected by bollards

### **Exceptional Design Features**

- Triple insulated curtain for maximum insulation
- High speed operation 1 to 2.5 metres per second
- Fibreglass curtain stiffeners rebound on impact
- Fully insulated doorfame with heaters elements
- Constant temperature to prevent ice buildup
- Individual curtain segments easily replaced
- Sophisticated microprocessor controlled functions
- Displays show the doors operation and status
- Low friction guides ensures a good curtain seal
- High quality industrial rated components
- Special low temperature industrial rated drive
- Exclusive active and passive safety features
- Exceeds new international safety standards