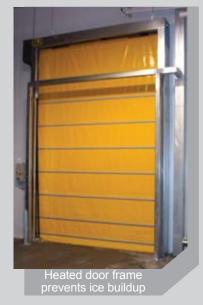

### **Exceptional Design Features**

- Triple insulated curtain for maximum insulation
- High speed operation 1 to 2.5 metres per second
- Fibreglass curtain stiffeners rebound on impact
- Fully insulated doorfame with heaters elements
- Constant temperature to prevent ice buildup
- Individual curtain segments easily replaced
- Sophisticated microprocessor controlled functions
- Displays show the doors operation and status
- Low friction guides ensures a good curtain seal
- High quality industrial rated components
- Special low temperature industrial rated drive
- Exclusive active and passive safety features
- Exceeds new international safety standards