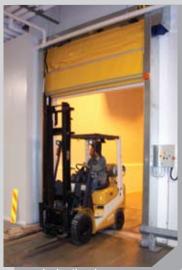

# freezer rapid doors

Induction loops activating rapid door

- Provides quick and convenient access to the freezer
- · Minimises freezer cold air loss and refrigeration costs
- Time proven design reliable and cost effective operation
- Innovative design features incorporating unique technologies
- Operates in temperature extremes from freezer to ambient

# opening freezer doors fast

Triple insulated curtain for maximum insulation opened by lifting straps in a folding and stacking action

Inside of freezer operating at temperatures down to -35 C with the door opening protected by bollards